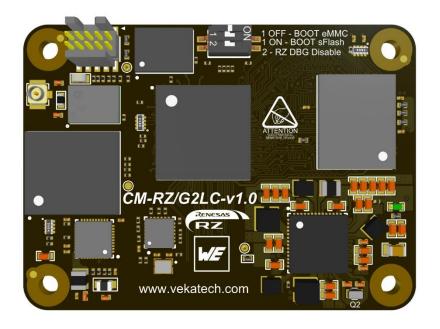

## Key Features

- Renesas RZ/G2LC 2x ArmCortex<sup>®</sup>-A55 @ 1.2GHz + Cortex<sup>®</sup>-M33
- ■FLASH: 32MB QSPI, 32GB eMMC, RAM: 2GB DDR4
- ■WiFi + BLE module (Type 1DX)
- 1x Gigabit PHY (RTL8211F)
- ■1x JTAG connector